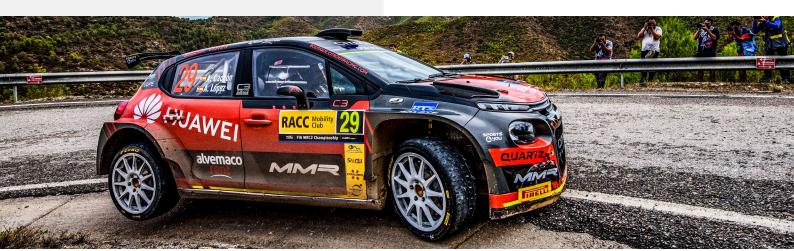

### **BASE SPECIFICATION**

Citroën C3 Rally2 is sold assembled, ready to race, either in tarmac or gravel version according to customer's choice, for a price of 231,000€ VAT excl.

French official documentation is included.

The car is sold fully assembled only and ready to race. Please select below your version and seats configuration.

| YOUR CITROËN C3 RALLY2    |                      | 231 000€ VAT excluded             |        |           |
|---------------------------|----------------------|-----------------------------------|--------|-----------|
|                           |                      |                                   | Driver | Co-driver |
| Tarmac Version            | Gravel Version       | Atech RS Carbon small seat (RS7)  |        |           |
| C3 RALLY2 fully assembled | d 231 000€ VAT excl. | Atech RS Carbon medium seat (RS8) |        |           |
| C3 RALLY2 Option Pack 4   | 1 000€ VAT excl.     | Atech RS Carbon large seat (RS9)  |        |           |