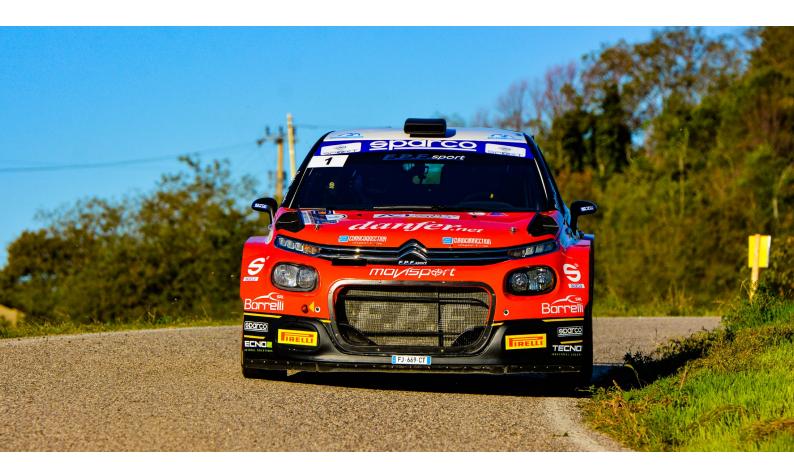

# CITROËN C3 RALLY2 ORDER FORM

All prices are VAT excluded, for a car ready to race.

### **BASE SPECIFICATION**

Citroën C3 Rally2 is sold assembled, ready to race, either in tarmac or gravel version according to customer's choice, for a price of 231,000€ VAT excl.

French official documentation is included.