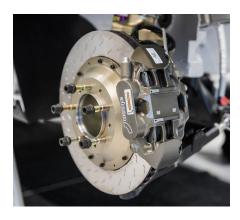

#### BRAKES

Front: Ventilated discs 355mm (tarmac) and 300 mm (gravel) / Alcon 4 pistons calipers
Rear: Ventilated discs 355mm (tarmac) and 300 mm (gravel) / Alcon 4 pistons calipers

Handbrake: Hydraulic control