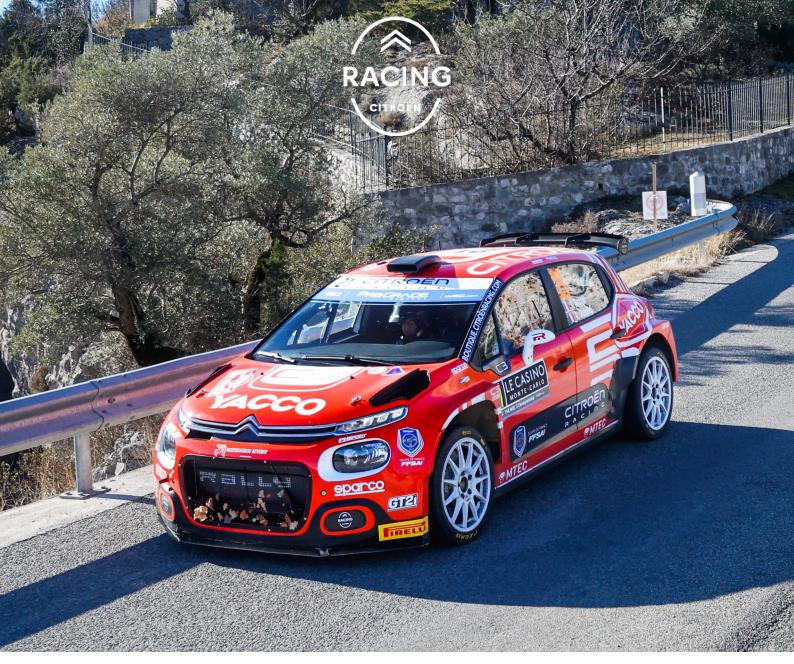

### **BASE SPECIFICATION**

Citroën C3 Rally2 is sold assembled, ready to race, either in tarmac or gravel version according to customer's choice, for a price of 231,000€ VAT excl.

French official documentation is included.